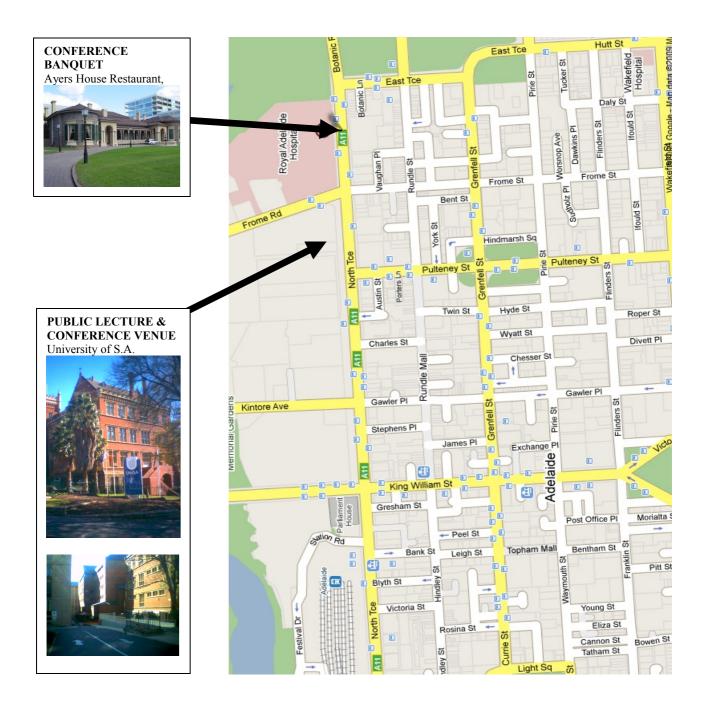

# **AMEC2009 – HOW TO GET THERE**

# DR CHRIS MCKAY PUBLIC LECTURE

'Results of the Phoenix Mission to Mars and Analog Sites on Earth'

When: 7.30pm, Friday 17th July

Where: Centenary Building, Level 3 - Room 16 (C3-16), University of South Australia, City East Campus, Cnr North Terrace and Frome Rd, ADELAIDE.

#### When:

Saturday-Sunday 18th-19<sup>th</sup> July

Where: Centenary Building, Level 3 - Room 16 (C3-16), University of South Australia, City East Campus, Cnr North Terrace and Frome Rd, ADELAIDE.

## CONFERENCE BANQUET

When: 7.30pm, Saturday 18th July

#### Where

Ayers House Restaurant, 88 North Terrace, ADELAIDE.

Dress smart casual/semi-formal, prior booking through the Mars Society Australia essential.